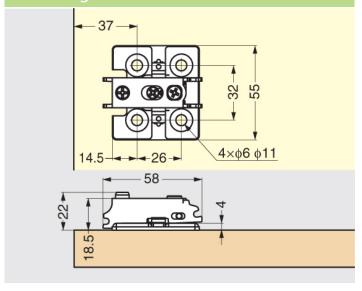

| 6   | 7   | 8   |  |
| 18                 | 0                 | 0   | 0   | 0   | 0   | 0   |  |
| 20                 | 0                 | 0   | 0   | 0   | 0   | 0   |  |
| 22                 | 0.1               | 0.1 | 0.1 | 0.1 | 0   | 0.1 |  |
| 24                 | 0.1               | 0.1 | 0.1 | 0.1 | 0.1 | 0.1 |  |
| 26                 | 0.3               | 0.3 | 0.3 | 0.3 | 0.3 | 0.3 |  |
| 28                 | 1.7               | 1.1 | 0.6 | 0.5 | 0.5 | 0.5 |  |
| 30                 | 3.5               | 2.9 | 2.3 | 1.8 | 1.0 | 0.9 |  |
| 32                 | 5.4               | 4.7 | 4.1 | 3.6 | 3.0 | 2.5 |  |
| 34                 | 7.3               | 6.6 | 6.0 | 5.4 | 4.8 | 4.3 |  |

Please Refer to locus chart if door thickness is over 30mm.

### Mounting Plate Dimensions



# Hinge Boss Cut Out Dimensions



Use Size 5 Countersunk Screws for fixing.