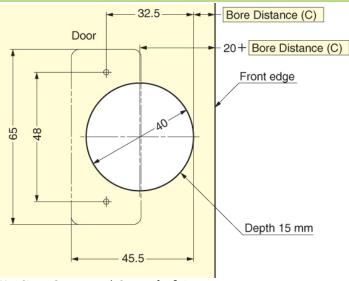

| 0                 | 0   | 0   | 0   | 0   | 0   |  |
| 20                 | 0                 | 0   | 0   | 0   | 0   | 0   |  |
| 22                 | 0.1               | 0.1 | 0.1 | 0.1 | 0   | 0.1 |  |
| 24                 | 0.1               | 0.1 | 0.1 | 0.1 | 0.1 | 0.1 |  |
| 26                 | 0.3               | 0.3 | 0.3 | 0.3 | 0.3 | 0.3 |  |
| 28                 | 1.7               | 1.1 | 0.6 | 0.5 | 0.5 | 0.5 |  |
| 30                 | 3.5               | 2.9 | 2.3 | 1.8 | 1.0 | 0.9 |  |
| 32                 | 5.4               | 4.7 | 4.1 | 3.6 | 3.0 | 2.5 |  |
| 34                 | 7.3               | 6.6 | 6.0 | 5.4 | 4.8 | 4.3 |  |

Please Refer to locus chart if door thickness is over 30mm.

### Mounting Plate Dimensions



# Hinge Boss Cut Out Dimensions



Use Size 5 Countersunk Screws for fixing.