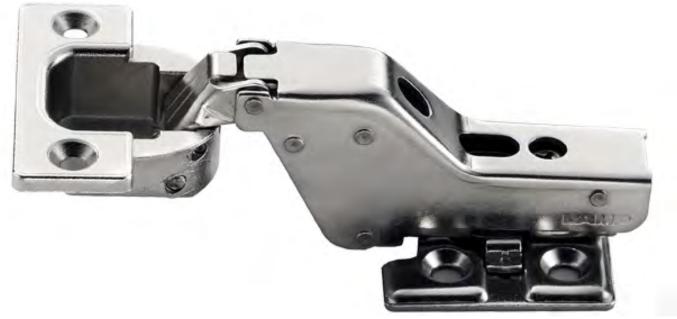

# Inset (0mm Overlay) Heavy Duty Concealed Hinge - Assembly Instructions

A concealed hinge for larger doors with a significantly increased load bearing capacity.

Ideal for wardrobe doors up to 800mm wide and weighing up to 25kgs with just two hinges, and up to 900mm wide and weighing 40kgs with 3 hinges.

Mounts into a 40mm hole.

Only two hinges needed for 25kg door. Only three hinges needed for 40kg door

3 Way Adjsutment function by mounting plate (depth + 1.5mm / -2.5mm, vertical +/- 3.0mm, horizontal (overlay) + 0mm / -4.0mm.

Snap on Mounting.