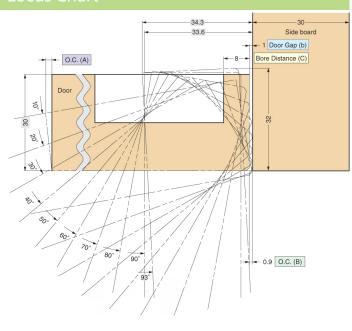

### Locus Chart

Clearance for door edge O.C. (A) and hinge side O.C. (B) are necessary. O.C. (A) and (B) change depending on door thickness and bore distance (C). Refer to locus chart and tables below when designing cabinets.

## Handle Side Opening Clearance - O.C. (A)

| Door Thickness (D)<br>30mm | Door Width |      |      |      |      |      |      |  |
|----------------------------|------------|------|------|------|------|------|------|--|
|                            | 300        | 400  | 500  | 600  | 700  | 800  | 900  |  |
|                            | 0.90       | 0.60 | 0.50 | 0.40 | 0.40 | 0.30 | 0.30 |  |

# Hinge Side Opening Clearance - O.C. (B)

| Door Thickness (D) | Bore Distance (C) |     |     |     |     |     |  |
|--------------------|-------------------|-----|-----|-----|-----|-----|--|
|                    | 3                 | 4   | 5   | 6   | 7   | 8   |  |
| 18                 | 0                 | 0   | 0   | 0   | 0   | 0   |  |
| 20                 | 0                 | 0   | 0   | 0   | 0   | 0   |  |
| 22                 | 0.1               | 0.1 | 0.1 | 0.1 | 0   | 0.1 |  |
| 24                 | 0.1               | 0.1 | 0.1 | 0.1 | 0.1 | 0.1 |  |
| 26                 | 0.3               | 0.3 | 0.3 | 0.3 | 0.3 | 0.3 |  |
| 28                 | 1.7               | 1.1 | 0.6 | 0.5 | 0.5 | 0.5 |  |
| 30                 | 3.5               | 2.9 | 2.3 | 1.8 | 1.0 | 0.9 |  |
| 32                 | 5.4               | 4.7 | 4.1 | 3.6 | 3.0 | 2.5 |  |
| 34                 | 7.3               | 6.6 | 6.0 | 5.4 | 4.8 | 4.3 |  |

Please Refer to locus chart if door thickness is over 30mm.