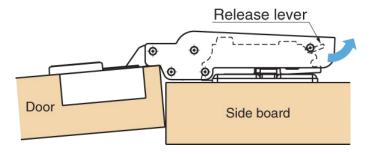

# Inset (0mm Overlay) Heavy Duty Concealed Hinge - Assembly Instructions



A concealed hinge for larger doors with a significantly increased load bearing capacity.

Ideal for wardrobe doors up to 800mm wide and weighing up to 25kgs with just two hinges, and up to 900mm wide and weighing 40kgs with 3 hinges.

Mounts into a 40mm hole.

Only two hinges needed for 25kg door. Only three hinges needed for 40kg door

3 Way Adjsutment function by mounting plate (depth + 1.5mm / -2.5mm, vertical +/- 3.0mm, horizontal (overlay) + 0mm / -4.0mm.

Snap on Mounting.

# Hinges Requried for Door Dimensions O Door thickness 18~30 Max. 25 kg Door thickness 18~30 Max. 40 kg O Max. 800 Max. 900

# Easy and Fast Adjustment



### How to Install



### How to Release



# Inset (0mm Overlay) Heavy Duty Concealed Hinge - Assembly Instructions

# Outline Drawing (45) (98) (99) (90) (45) (45) (45) (45) (45) (45) (45) (45) (45) (45) (45) (45) (45) (45) (45) (45) (45) (45) (45) (45) (45) (45) (45) (45) (45) (45) (45) (45) (45) (45) (45) (45) (45) (45) (45) (45) (45) (45) (45) (45) (45) (45) (45) (45) (45) (45) (45) (45) (45) (45) (45) (45) (45) (45) (45) (45) (45) (45) (45) (45) (45) (45) (45) (45) (45) (45) (45) (45) (46) (47) (47) (48) (48) (48) (49) (49) (49) (49) (40) (40) (40) (40) (40) (40) (40) (40) (40) (40) (40) (40) (40) (40) (40) (40) (40) (40) (40) (40) (40) (40) (40) (40) (40) (40) (40) (40) (40) (40) (40) (40) (40) (40) (40) (40) (40) (40) (40) (40) (40) (40) (40) (40) (40) (40) (40) (40) (40) (40) (40) (40) (40) (40) (40) (40) (40) (40) (40) (