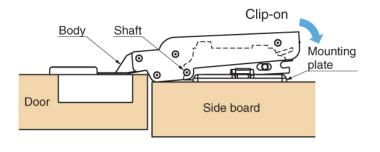

# Inset (0mm Overlay) Heavy Duty Concealed Hinge - Assembly Instructions



A concealed hinge for larger doors with a significantly increased load bearing capacity.

Ideal for wardrobe doors up to 800mm wide and weighing up to 25kgs with just two hinges, and up to 900mm wide and weighing 40kgs with 3 hinges.

Mounts into a 40mm hole.

Only two hinges needed for 25kg door. Only three hinges needed for 40kg door

3 Way Adjsutment function by mounting plate (depth + 1.5mm / -2.5mm, vertical +/- 3.0mm, horizontal (overlay) + 0mm / -4.0mm.

Snap on Mounting.

# Hinges Requried for Door Dimensions O Door thickness 18~30 Max. 25 kg Door thickness 18~30 Max. 40 kg O Max. 800 Max. 900

# Easy and Fast Adjustment



### How to Install



### How to Release



# Inset (0mm Overlay) Heavy Duty Concealed Hinge - Assembly Instructions

# Outline Drawing (45) (98) (99) (90) (45) (45) (45) (45) (45) (45) (45) (45) (45) (45) (45) (45) (45) (45) (45) (45) (45) (45) (45) (45) (45) (45) (45) (45) (45) (45) (45) (45) (45) (45) (45) (45) (45) (45) (45) (45) (45) (45) (45) (45) (45) (45) (45) (45) (45) (45) (45) (45) (45) (45) (45) (45) (45) (45) (45) (45) (45) (45) (45) (45) (45) (45) (45) (45) (45) (45) (45) (45) (46) (47) (47) (48) (48) (48) (49) (49) (49) (49) (40) (40) (40) (40) (40) (40) (40) (40) (40) (40) (40) (40) (40) (40) (40) (40) (40) (40) (40) (40) (40) (40) (40) (40) (40) (40) (40) (40) (40) (40) (40) (40) (40) (40) (40) (40) (40) (40) (40) (40) (40) (40) (40) (40) (40) (40) (40) (40) (40) (40) (40) (40) (40) (40) (40)