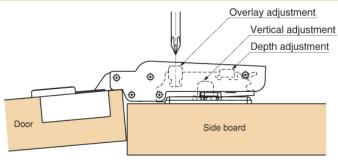

# Easy and Fast Adjustment

### Bore Distance - C

| Bore Distance (C) | 3 | 4 | 5 | 6 | 7 | 8 |
|-------------------|---|---|---|---|---|---|
| Overlay (E)       | 6 | 5 | 4 | 3 | 2 | 1 |

Overlay adjustment (-4mm) by turning the overlay adjustment screw.